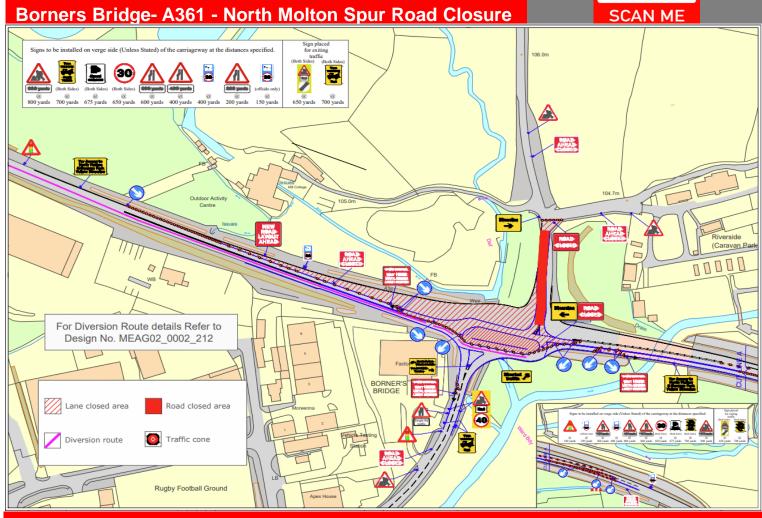

# **Borners Bridge - A361 North Molton Spur Road Closure**

The road to North Molton from the A361 at Borners Bridge will be closed on various nights (Listed below) on 07.05.24 then 16.05.24 & 17.05.24 and then from 20.05.24 to 22.05.24 between Marsh Lane and A361 for essential works. 10pm to 6am. There will also be 3 x Way Traffic Lights, A361 East & West Bound, including Station Rd, from 22.00-06.00.

The diversion route is on page 5 of this bulletin. We apologise for any inconvenience.

| Day / Date     | Start | Finish               |
|----------------|-------|----------------------|
| Tue: 07.05.24  | 10pm  | Wed: 08.05.24 - 6am  |
| Thur: 16.05.24 | 10pm  | Fri: 17.05.24 - 6am  |
| Fri: 17.05.24  | 10pm  | Sat: 18.05.24 - 6am  |
| Day / Date     | Start | Finish               |
| Mon: 20.05.24  | 10pm  | Tues: 21.05.24 - 6am |
| Tues: 21.0524  | 10pm  | Wed: 22.05.24 - 6am  |
| Wed: 22.05.24  | 10pm  | Thu: 23.05.24 - 6am  |