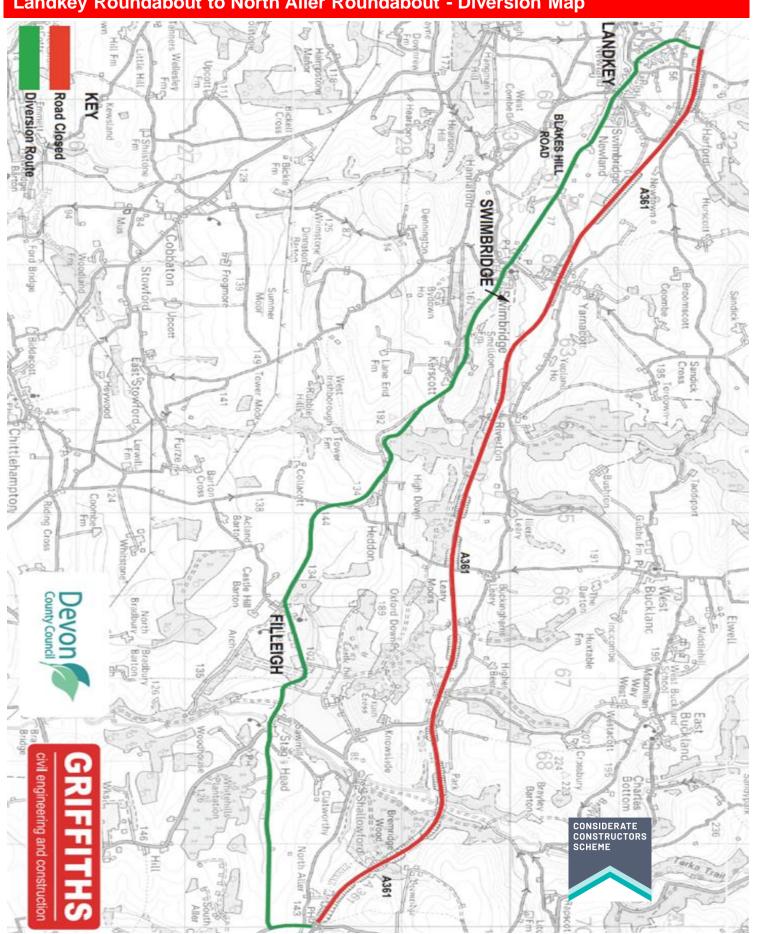

## Landkey Roundabout to North Aller Roundabout - Diversion Map

#### **Landkey Roundabout to North Aller Roundabout**

From 22.04.24 to 31.05.23 on various dates, - The A361 / North Devon Link Road will be closed at night from 8pm to 6am between North Aller Roundabout and Landkey Roundabout for essential surfacing and drainage work.

We will continue to update you via separate bulletins with more detail of the works. Please see below for the diversion map. Please see diversion map on page 3 of this bulletin.

We apologise for any inconvenience.