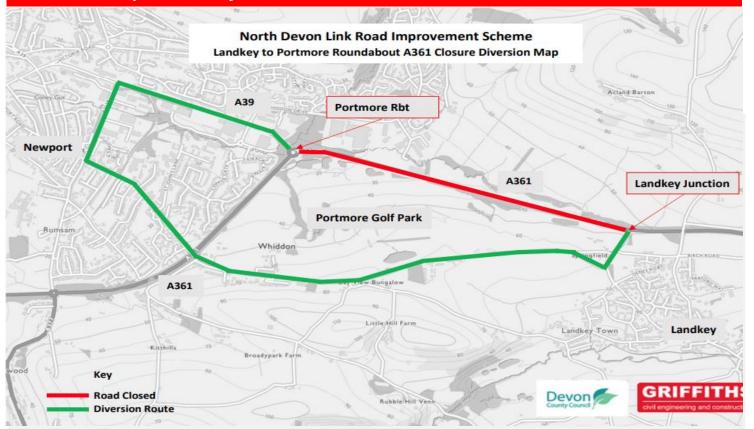

### **Diversion Map - Landkey Roundabout to Portmore Roundabout**

Further Bulletins will be issued regularly to give more details and confirm dates

### Night Closures – Landkey Roundabout to Portmore Roundabout – May 2024

Road closures are required to allow the removal of temporary barrier installed along the route, completion of upgrades to existing drainage network and the Installation of Landkey Footbridge.