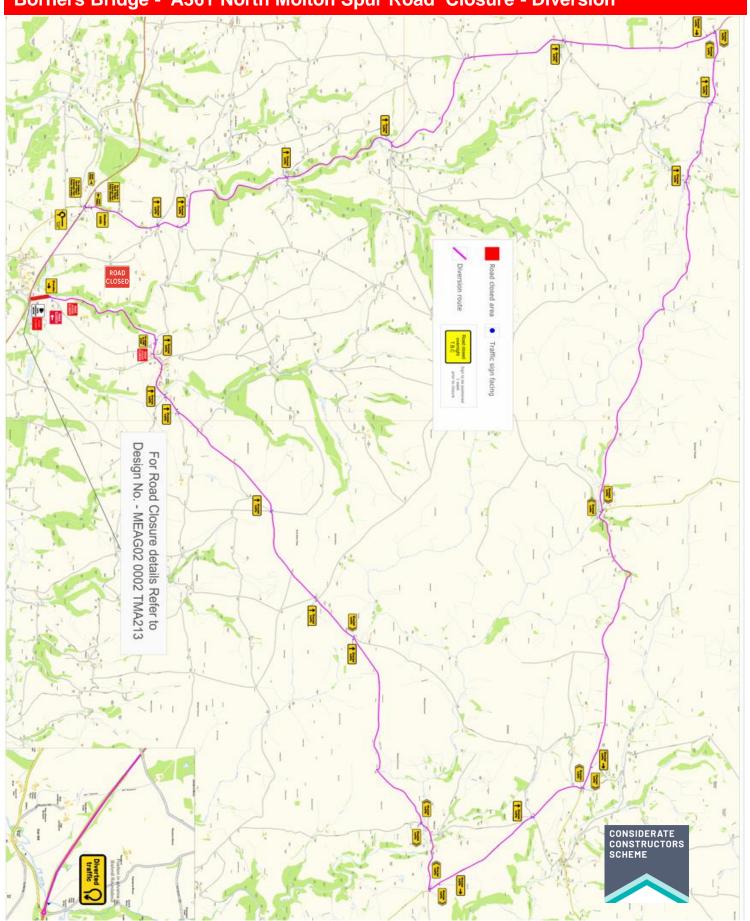

# Borners Bridge - A361 North Molton Spur Road Closure - Diversion

The diversion route is on page 5 of this bulletin. We apologise for any inconvenience.

| Day / Date     | Start | Finish               |
|----------------|-------|----------------------|
| Tue: 07.05.24  | 10pm  | Wed: 08.05.24 - 6am  |
| Thur: 16.05.24 | 10pm  | Fri: 17.05.24 - 6am  |
| Fri: 17.05.24  | 10pm  | Sat: 18.05.24 - 6am  |
| Day / Date     | Start | Finish               |
| Mon: 20.05.24  | 10pm  | Tues: 21.05.24 - 6am |
| Tues: 21.0524  | 10pm  | Wed: 22.05.24 - 6am  |
| Wed: 22.05.24  | 10pm  | Thu: 23.05.24 - 6am  |